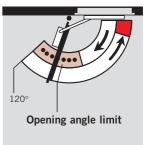

## Push-side door-leaf fixing (example: LH/ISO 6 door; mirror image for RH/ISO 5 door)

Depending on the structural conditions, the door opening angle is likely to be limited to approx. 95°. It is recommended to install the cushioned limit stay or position a door stop at this point.

Adjustable between 80° and max. 120°.

Use of the cushioned limit stay helps to prevent a normally opened door from colliding with adjacent walls. The cushioned limit stay is not an overload protection device and in many cases is no substitute for a door stop.