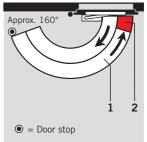

## Pull-side fixing (example: LH/ISO 6 door; mirror image for RH/ISO 5 door)

Closing action available from approx. 160°. It is recommended to install the cushioned limit stay or position a door stop at this point. A door stop must be installed in the case of fire and smoke check doors.

## Push-side door-leaf fixing (example: LH/ISO 6 door; mirror image for RH/ISO 5 door)

Depending on the structural conditions, the door opening angle is likely to be limited to approx. 95°. It is recommended to install the cushioned limit stay or position a door stop at this point.