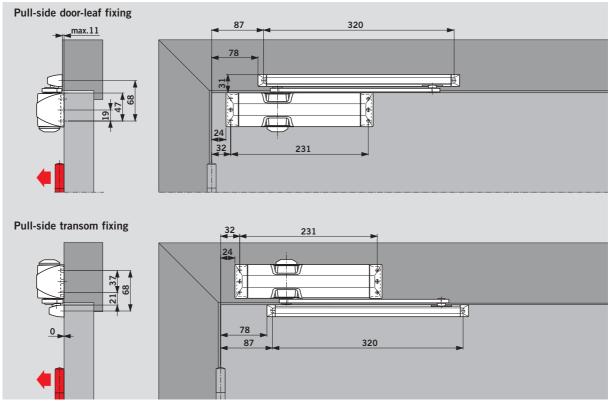

## Pull-side fixing (example: LH/ISO 6 door; mirror image for RH/ISO 5 door)

Closing action available from approx. 160°. It is recommended to install the cushioned limit stay or position a door stop at this point. A door stop must be installed in the case of fire and smoke check doors.