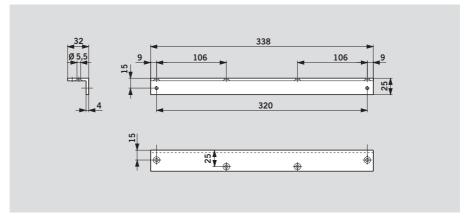

#### Mounting backplate For fixing the slide channel to the door frame where there is no means of direct mounting.

Angle bracket For push-side fixing of the slide channel to door frames with a deep reveal.

| Standard equipment and accessories |                                      |                       |                                                                                                                                                                                                                                                                                                                                                                                                                                                                                                                                                                                                                                                                                                                                                                                                                                                                                                                                                                                                                                                                                                                                                                                                                                                                                                                                                                                                                                                                                                                                                                                                                                                                                                                                                                                                                                                                                                                                                                                                                                                                                                                                |                         |                                   |  |  |  |
|------------------------------------|--------------------------------------|-----------------------|--------------------------------------------------------------------------------------------------------------------------------------------------------------------------------------------------------------------------------------------------------------------------------------------------------------------------------------------------------------------------------------------------------------------------------------------------------------------------------------------------------------------------------------------------------------------------------------------------------------------------------------------------------------------------------------------------------------------------------------------------------------------------------------------------------------------------------------------------------------------------------------------------------------------------------------------------------------------------------------------------------------------------------------------------------------------------------------------------------------------------------------------------------------------------------------------------------------------------------------------------------------------------------------------------------------------------------------------------------------------------------------------------------------------------------------------------------------------------------------------------------------------------------------------------------------------------------------------------------------------------------------------------------------------------------------------------------------------------------------------------------------------------------------------------------------------------------------------------------------------------------------------------------------------------------------------------------------------------------------------------------------------------------------------------------------------------------------------------------------------------------|-------------------------|-----------------------------------|--|--|--|
|                                    | TS 90 Impulse cam-action door closer | Mounting<br>backplate | Angle bracket                                                                                                                                                                                                                                                                                                                                                                                                                                                                                                                                                                                                                                                                                                                                                                                                                                                                                                                                                                                                                                                                                                                                                                                                                                                                                                                                                                                                                                                                                                                                                                                                                                                                                                                                                                                                                                                                                                                                                                                                                                                                                                                  | Cushioned<br>limit stay | Mechanical<br>hold-open<br>device |  |  |  |
|                                    |                                      | ·                     | Nº CONTRACTOR OF THE PARTY OF T | 8                       |                                   |  |  |  |
|                                    | Size EN 3                            | 100026xx              | 100022xx                                                                                                                                                                                                                                                                                                                                                                                                                                                                                                                                                                                                                                                                                                                                                                                                                                                                                                                                                                                                                                                                                                                                                                                                                                                                                                                                                                                                                                                                                                                                                                                                                                                                                                                                                                                                                                                                                                                                                                                                                                                                                                                       | 10002000                | 10002100                          |  |  |  |
| Slide channel                      |                                      |                       |                                                                                                                                                                                                                                                                                                                                                                                                                                                                                                                                                                                                                                                                                                                                                                                                                                                                                                                                                                                                                                                                                                                                                                                                                                                                                                                                                                                                                                                                                                                                                                                                                                                                                                                                                                                                                                                                                                                                                                                                                                                                                                                                |                         |                                   |  |  |  |
|                                    |                                      | #                     | #                                                                                                                                                                                                                                                                                                                                                                                                                                                                                                                                                                                                                                                                                                                                                                                                                                                                                                                                                                                                                                                                                                                                                                                                                                                                                                                                                                                                                                                                                                                                                                                                                                                                                                                                                                                                                                                                                                                                                                                                                                                                                                                              | #                       | #                                 |  |  |  |
|                                    | 102002xx                             |                       |                                                                                                                                                                                                                                                                                                                                                                                                                                                                                                                                                                                                                                                                                                                                                                                                                                                                                                                                                                                                                                                                                                                                                                                                                                                                                                                                                                                                                                                                                                                                                                                                                                                                                                                                                                                                                                                                                                                                                                                                                                                                                                                                |                         |                                   |  |  |  |