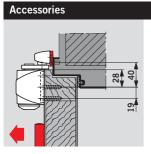

#### Mounting backplate For fixing the slide channel to the door frame where there is no means of direct mounting.

Angle bracket For push-side fixing of the slide channel to door frames with a deep reveal.

The hold-open device is suitable for both LH and RH doors and is designed for retrofitting to the slide channel.

Not for fire and smoke doors.

Cushioned limit stay for retrofitting by insertion in the slide channel.

Adjustable between 80° and max. 120°.

Use of the cushioned limit stay helps to prevent a normally opened door from colliding with adjacent walls. The cushioned limit stay is not an overload protection device and in many cases is no substitute for a door stop.