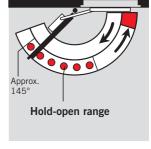

- 1 Infinitely variable closing speed in the range  $160^{\circ} 15^{\circ}$
- 2 Infinitely variable closing speed in the range  $15^{\circ} 0^{\circ}$

The hold-open device enables doors to be precisely held without any fall-back up to an opening angle of approx. 145°.

The hold-open device is suitable for both LH and RH doors and is designed for retrofitting to the slide channel.

Not for fire and smoke doors.

Cushioned limit stay for retrofitting by insertion in the slide channel.