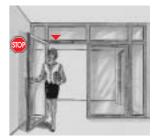

## Pull-side fixing (example: LH/ISO 6 door; mirror image for RH/ISO 5 door)

Closing action available from approx. 160°. It is recommended to install the cushioned limit stay or position a door stop at this point. A door stop must be installed in the case of fire and smoke check doors.