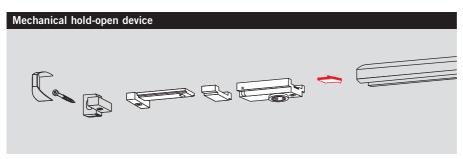

### Accessories

- ☐ Hold-open device
- $\square$  Cushioned limit stay
- $\square$  Mounting backplate
- ☐ Angle bracket

- 1 Infinitely variable closing speed in the range  $160^{\circ} 15^{\circ}$
- 2 Infinitely variable closing speed in the range  $15^{\circ} 0^{\circ}$

The hold-open device enables doors to be precisely held without any fall-back up to an opening angle of approx. 145°.

The hold-open device is suitable for both LH and RH doors and is designed for retrofitting to the slide channel.

Not for fire and smoke doors.

Cushioned limit stay for retrofitting by insertion in the slide channel.